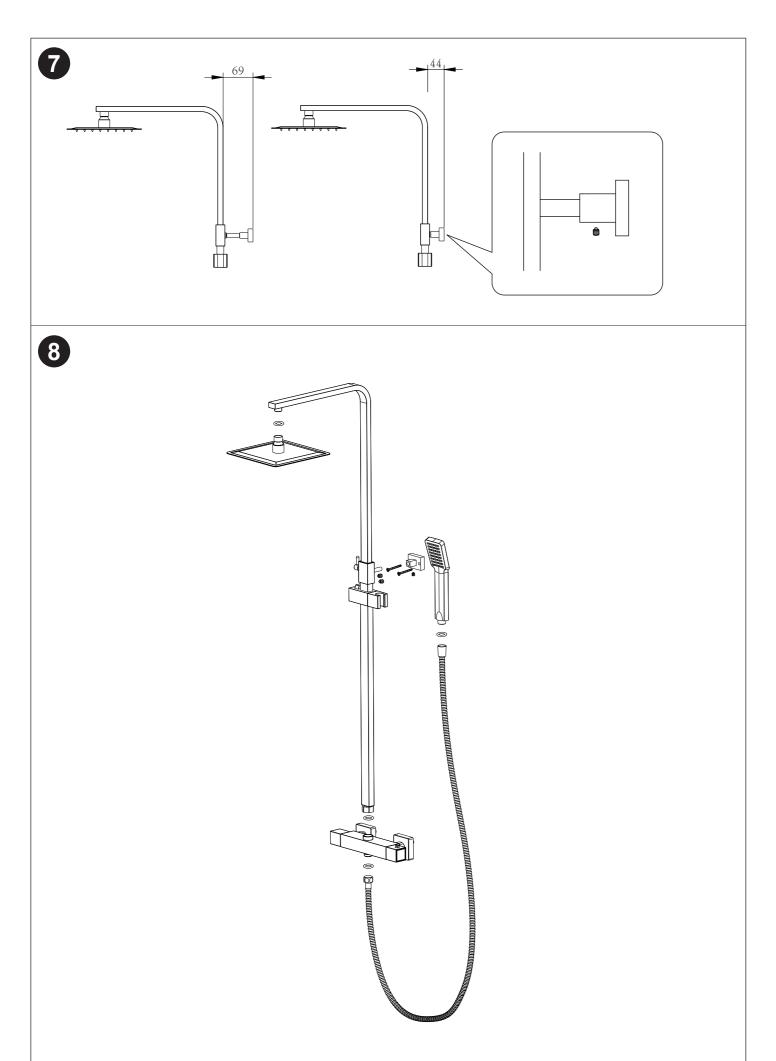

## MOUNTING INSTRUCTION

- 1) Proceed to installation of the column according to the following indications of breakdown drawing (Pic.1) and assembly diagrams.
- 2) and 3) Mount the mixer on the wall to check with a level that is perfectly parallel to the ground.
- 4) Present column on the wall couple with the mixer temporarily. Extend to the desired length, , in order to ensure stability and integrity of the system.
- 5) Assemble the nether tube, shower holder and upper tube according the Pic 5.
- 6) Ensure the column is perfectly vertical and mark the hole of bracket. Then remove the column off the wall, make the hole attach the bracket to the wall and put screw plug without fixing. Then reattach the column with the mixer along with the wall mount and fix the whole set in the wall.
- 7) Adjust the distance of the column to the wall by loosening the allen screw bracket to make sure this is perfectly parallel to the wall.
- 8) Column attached to the sprinkler and shower hose, all parts should be used with the corresponding rubber seals.