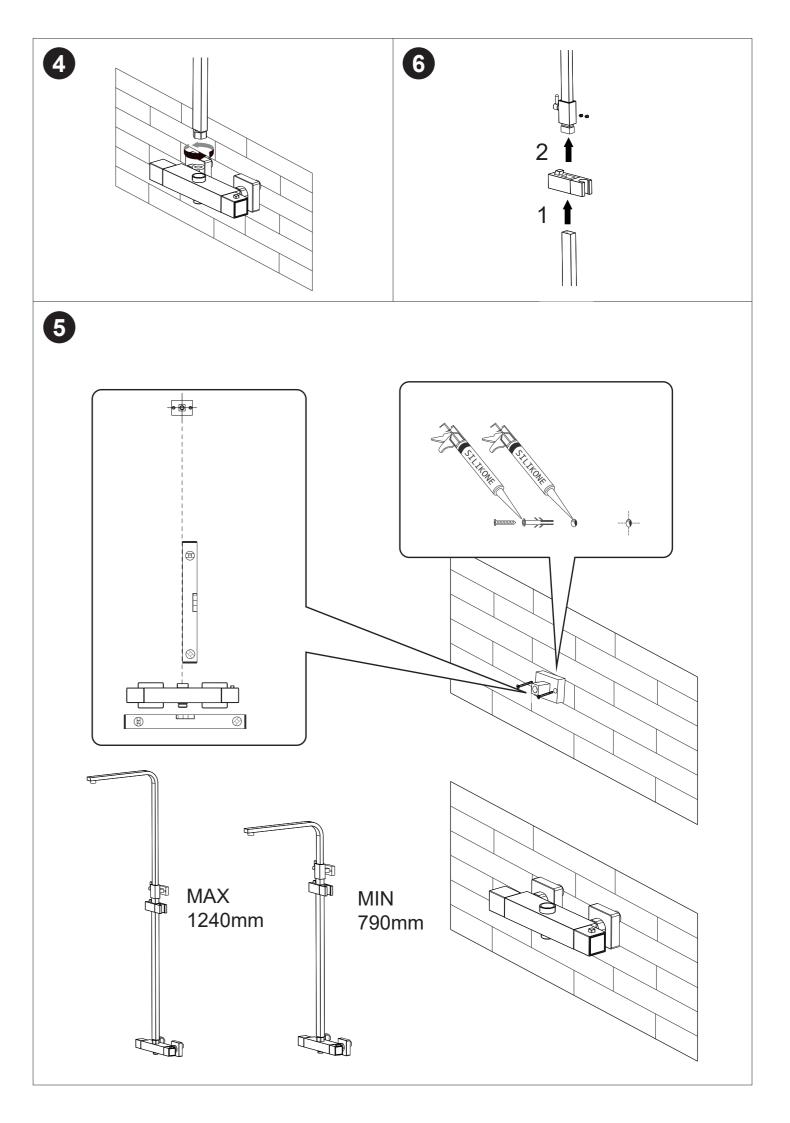

## MOUNTING INSTRUCTION

- 1) Proceed to installation of the column according to the following indications of breakdown drawing (Pic.1) and assembly diagrams.
- 2) and 3) Mount the mixer on the wall to check with a level that is perfectly parallel to the ground.
- 4) Present column on the wall couple with the mixer temporarily. Extend to the desired length, , in order to ensure stability and integrity of the system.
- 5) Assemble the nether tube, shower holder and upper tube according the Pic 5.
- 6) Ensure the column is perfectly vertical and mark the hole of bracket. Then remove the column off the wall, make the hole attach the bracket to the wall and put screw plug without fixing. Then reattach the column with the mixer along with the wall mount and fix the whole set in the wall.
- 7) Adjust the distance of the column to the wall by loosening the allen screw bracket to make sure this is perfectly parallel to the wall.
- 8) Column attached to the sprinkler and shower hose, all parts should be used with the corresponding rubber seals.