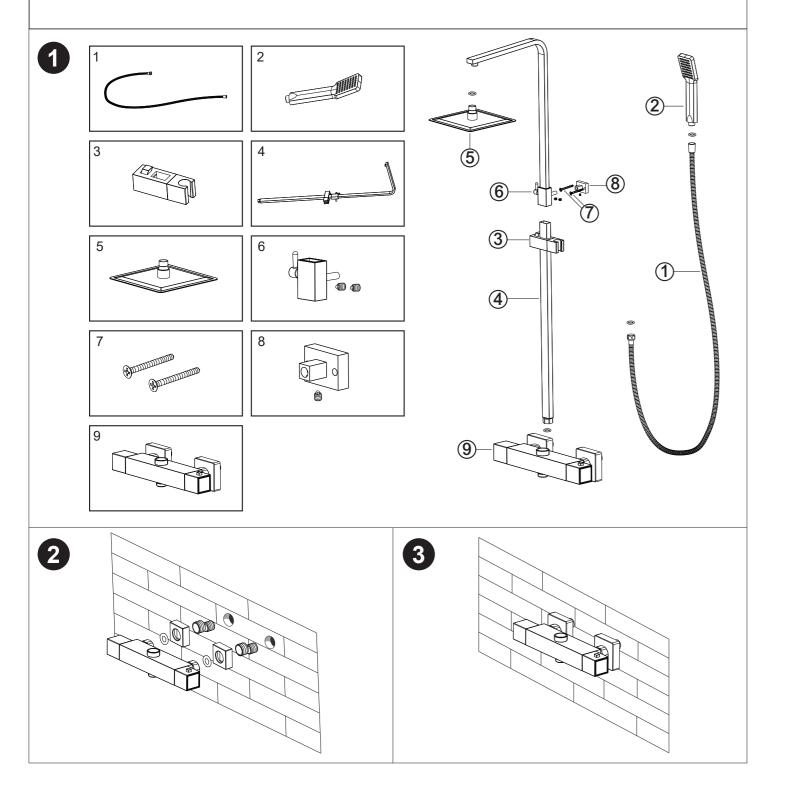

## MOUNTING INSTRUCTION

- 1) Proceed to installation of the column according to the following indications of breakdown drawing (Pic.1) and assembly diagrams.
- 2) and 3) Mount the mixer on the wall to check with a level that is perfectly parallel to the ground.
- 4) Present column on the wall couple with the mixer temporarily. Extend to the desired length, , in order to ensure stability and integrity of the system.
- 5) Assemble the nether tube, shower holder and upper tube according the Pic 5.
- 6) Ensure the column is perfectly vertical and mark the hole of bracket. Then remove the column off the wall, make the hole attach the bracket to the wall and put screw plug without fixing. Then reattach the column with the mixer along with the wall mount and fix the whole set in the wall.
- 7) Adjust the distance of the column to the wall by loosening the allen screw bracket to make sure this is perfectly parallel to the wall.
- 8) Column attached to the sprinkler and shower hose, all parts should be used with the corresponding rubber seals.